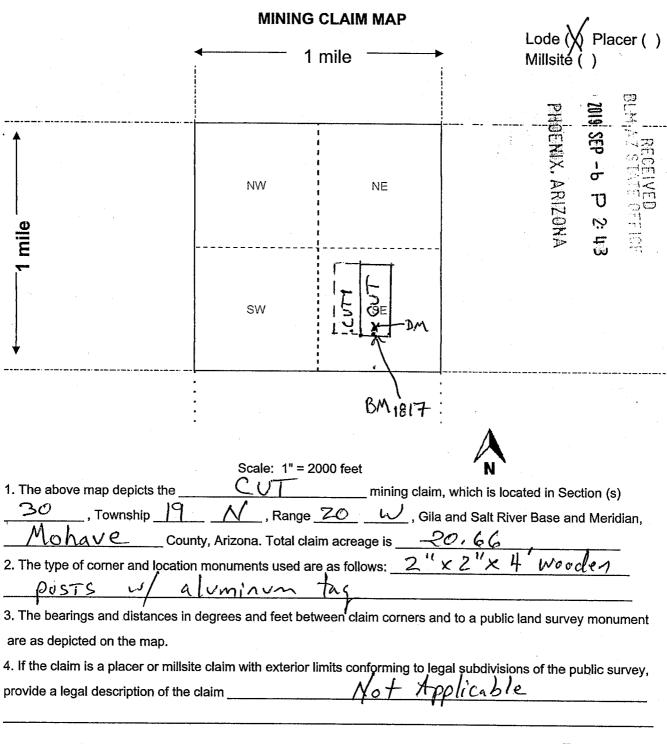

Revised Oct 2018

|                                                                           | MINING CLAIM MAP                                             | Lode (X) Placer ( )                                                    |
|---------------------------------------------------------------------------|--------------------------------------------------------------|------------------------------------------------------------------------|
|                                                                           | 1 mile                                                       | Millsite ( )                                                           |
|                                                                           |                                                              |                                                                        |
|                                                                           | 1                                                            |                                                                        |
|                                                                           | NW NE                                                        | OHIG OHIG                                                              |
| mile .                                                                    |                                                              | XINBOHIA<br>- d3S SIOZ                                                 |
|                                                                           | SW 6000 DM 6071                                              | RECEIVED RECEIVED RECEIVED RECEIVED RECEIVED RECEIVED RECEIVED         |
|                                                                           |                                                              |                                                                        |
| 1. The above map depicts the                                              | N, Range $20$ $N$ , Gil                                      | m, which is located in Section (s) a and Salt River Base and Meridian, |
| 2. The type of corner and location                                        | n monuments used are as follows: 2                           | "xz"x4' Wooden                                                         |
| 3. The bearings and distances in are as depicted on the map.              | degrees and feet between claim corners a  DM for CUTI is 600 | ind to a public land survey monument  of due wist of BM 1817           |
| 4. If the claim is a placer or millsit provide a legal description of the | te claim with exterior limits conforming to le               | 1 7.                                                                   |
|                                                                           |                                                              | ·.                                                                     |